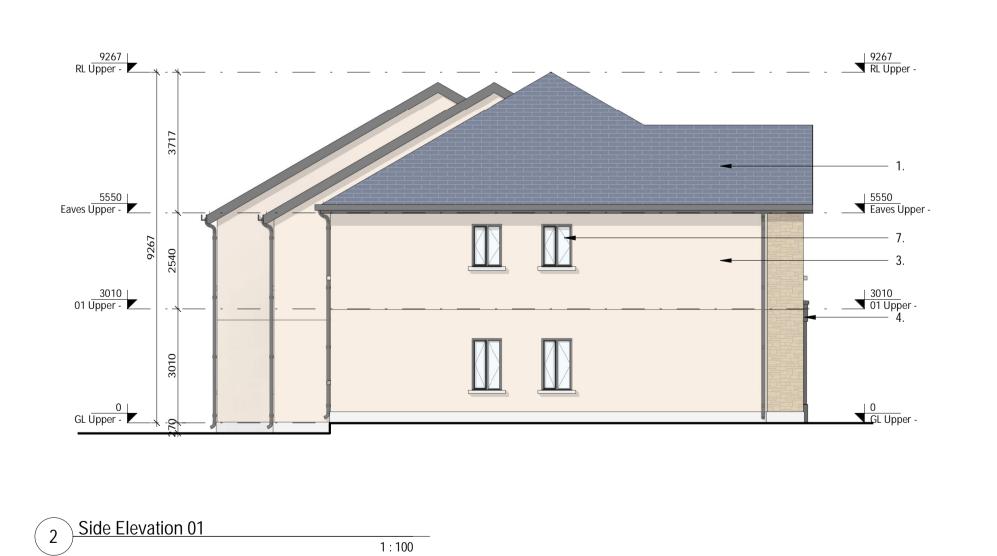

DO NOT SCALE | USE FIGURED DIMENSIONS ONLY | NOTIFY THE ARCHITECTS OF ANY DISCREPENCIES ON THE DRAWING PRIOR TO WORK PROCEEDING | THIS DRAWING IS COPYRIGHT OF MCCAULEY DAYE O'CONNELL ARCHITECTS

BY LEGEND Selected roof tiles to pitched roof.
 Sand Cement Render finish. 

NOTES \*Levels on this sheet taken from temporary benchmark at 0.0.

\*Please refer to Site Plan for unit Ground
Floor Levels and North Point Location.