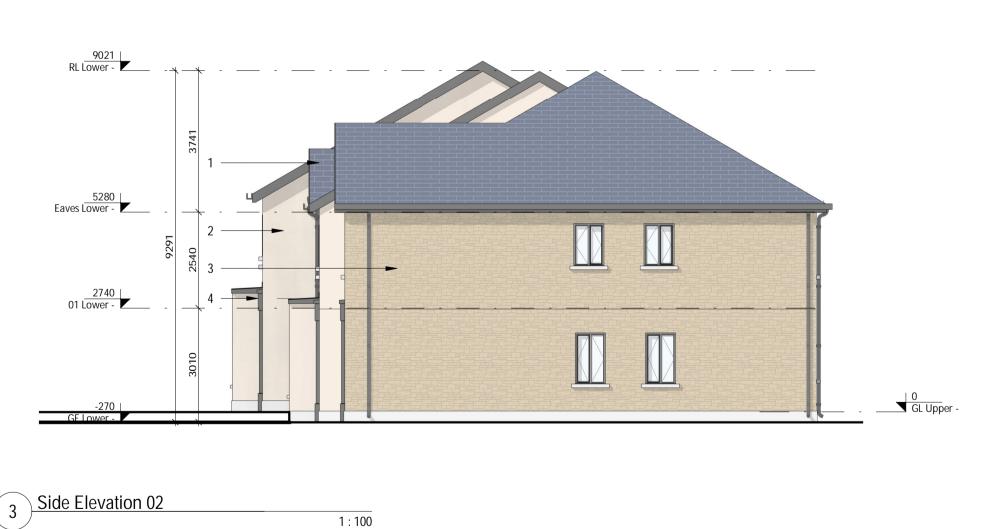

DO NOT SCALE | USE FIGURED DIMENSIONS ONLY | NOTIFY THE ARCHITECTS OF ANY DISCREPENCIES ON THE DRAWING PRIOR TO WORK PROCEEDING | THIS DRAWING IS COPYRIGHT OF MCCAULEY DAYE O'CONNELL ARCHITECTS

BY LEGEND Selected roof tiles to pitched roof.
 Sand Cement Render finish. 

NOTES \*Levels on this sheet taken from temporary benchmark at 0.0.

\*Please refer to Site Plan for unit Ground
Floor Levels and North Point Location.