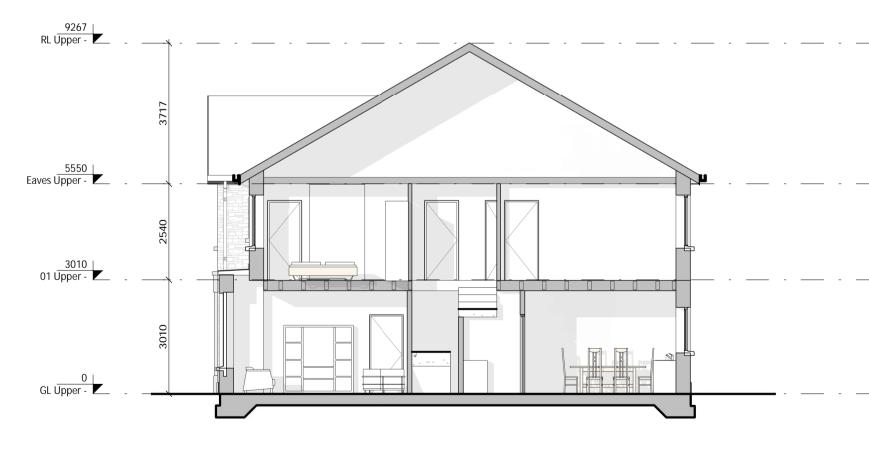

DO NOT SCALE | USE FIGURED DIMENSIONS ONLY | NOTIFY THE ARCHITECTS OF ANY DISCREPENCIES ON THE DRAWING PRIOR TO WORK PROCEEDING | THIS DRAWING IS COPYRIGHT OF MCCAULEY DAYE O'CONNELL ARCHITECTS

BY LEGEND Selected roof tiles to pitched roof.
 Sand Cement Render finish. 

NOTES \*Levels on this sheet taken from temporary benchmark at 0.0.

\*Please refer to Site Plan for unit Ground
Floor Levels and North Point Location.

## NORTH POINT ONLY FOR REFERENCE WITH PLAN DRAWINGS

07/10/2020 10:53:26

|   | SHD APPLICATION |                                                        |   |  |
|---|-----------------|--------------------------------------------------------|---|--|
|   |                 |                                                        |   |  |
|   | Client:         | BURKEWAY HOMES LTD                                     | _ |  |
| \ | Project:        | BEARNA RESIDENTIAL DEVELOPMENT                         | _ |  |
| ) | Title:          | TERRACE TYPE T4 - ROOF PLAN, SIDE ELEVATIONS & SECTION |   |  |