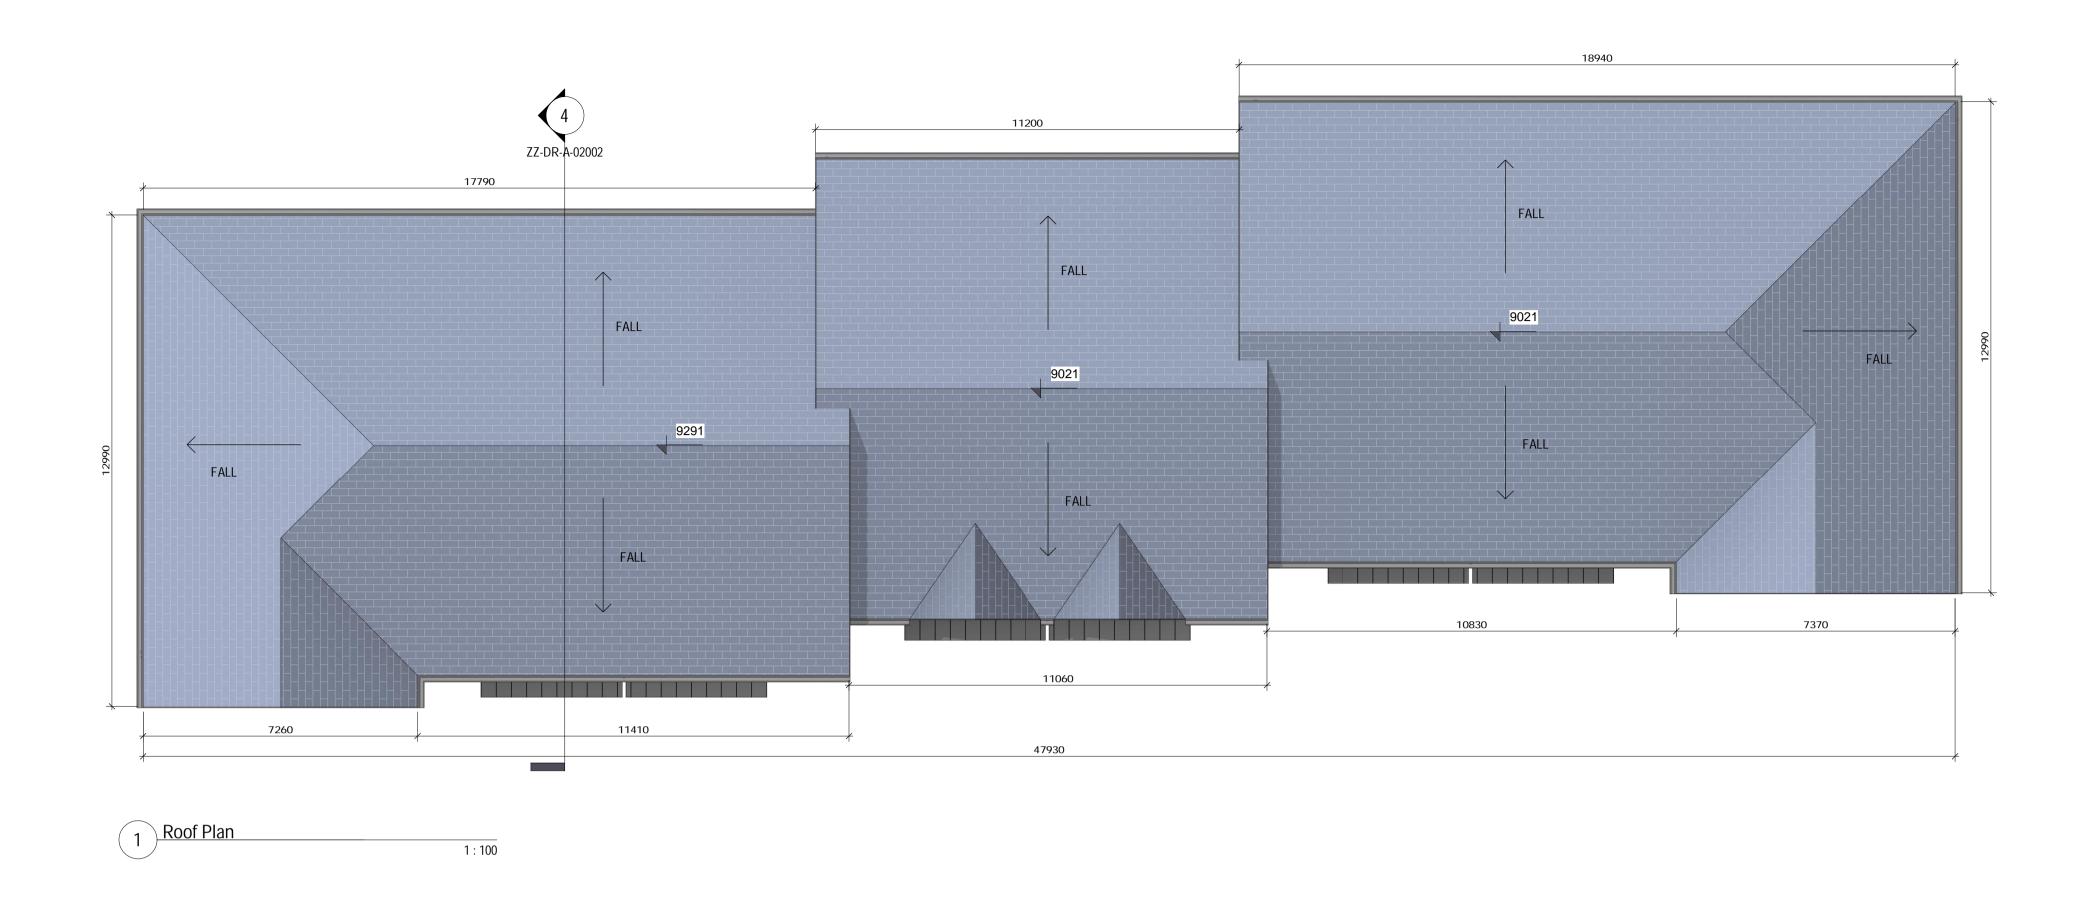

DO NOT SCALE | USE FIGURED DIMENSIONS ONLY | NOTIFY THE ARCHITECTS OF ANY DISCREPENCIES ON THE DRAWING PRIOR TO WORK PROCEEDING | THIS DRAWING IS COPYRIGHT OF MCCAULEY DAYE O'CONNELL ARCHITECTS

BY LEGEND Selected roof tiles to pitched roof.
 Sand Cement Render finish. 

NOTES \*Levels on this sheet taken from temporary benchmark at 0.0.

\*Please refer to Site Plan for unit Ground
Floor Levels and North Point Location.

## NORTH POINT ONLY FOR REFERENCE WITH PLAN DRAWINGS

07/10/2020 10:53:26

|   | SHD APPLICATION |                                                        |   |  |
|---|-----------------|--------------------------------------------------------|---|--|
|   |                 |                                                        |   |  |
|   | Client:         | BURKEWAY HOMES LTD                                     | _ |  |
| \ | Project:        | BEARNA RESIDENTIAL DEVELOPMENT                         | _ |  |
| ) | Title:          | TERRACE TYPE T4 - ROOF PLAN, SIDE ELEVATIONS & SECTION |   |  |